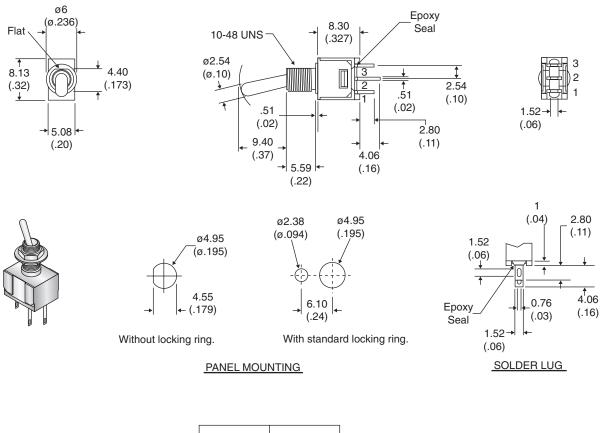

## Dimensions: mm (in.)

| POS.1     | POS.2      |
|-----------|------------|
|           | -          |
| ON        | ON         |
| 2-3       | 2-1        |
| 2 Comm. 3 | 2 Comm. 30 |